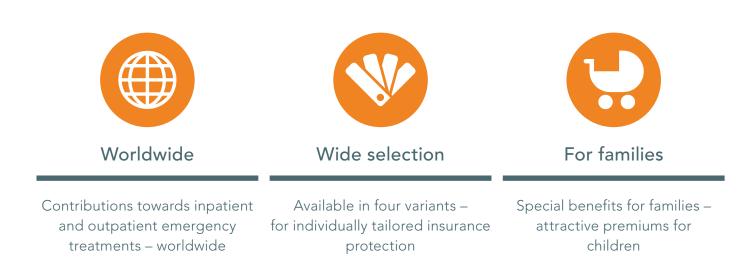

## **DIVERSA** Supplementary Insurance

DIVERSA comes with different benefit options. This way, the insurance protection can be adjusted to personal situations as well as to individual demands.

|               |                                                                                                                                                                                                        | <b>DIVERSA</b> <sup>premium</sup><br>As a complement to MHC PLUS  | DIVERSA <sup>plus</sup>                                | DIVERSA <sup>care</sup>                                           | DIVERSA                                            |
|---------------|--------------------------------------------------------------------------------------------------------------------------------------------------------------------------------------------------------|-------------------------------------------------------------------|--------------------------------------------------------|-------------------------------------------------------------------|----------------------------------------------------|
|               |                                                                                                                                                                                                        |                                                                   |                                                        |                                                                   |                                                    |
| Treatment and | Medicines not covered by mandatory health insurance but                                                                                                                                                |                                                                   |                                                        |                                                                   |                                                    |
| therapy       | registered in Liechtenstein                                                                                                                                                                            | 75%                                                               | 75%                                                    | 50%                                                               | 50%                                                |
|               | Medical aids                                                                                                                                                                                           | 50%, max. CHF 2,000                                               | 50%, max. CHF 2,000                                    | 50%, max. CHF 1,000                                               | 50%, max. CHF 1,000                                |
|               | Inpatient dental treatment: Oral surgery                                                                                                                                                               | General ward in a contracted hospital                             | General ward in a contracted hospital                  | General ward in a contracted hospital                             | General ward in a contracted hosp                  |
|               | Refractive surgery not covered by mandatory health insurance <sup>1</sup> (such as laser eye surgery)                                                                                                  | 50%, max. CHF 600/5 years                                         |                                                        | 50%, max. CHF 400/5 years                                         |                                                    |
|               | Spa cures                                                                                                                                                                                              | CHF 50/day, max. 21 days/year                                     | CHF 50/day, max. 21 days/year                          | CHF 30/day, max. 21 days/year                                     | CHF 30/day, max. 21 days/year                      |
|               | Convalescence cures                                                                                                                                                                                    | CHF 50/day, max. 21 days/year                                     | CHF 50/day, max. 21 days/year                          | CHF 30/day, max. 21 days/year                                     | CHF 30/day, max. 21 days/year                      |
|               | Treatments not covered by mandatory health insurance<br>(e.g. ear corrections, sterilisations by ligature)                                                                                             | 50%, max. CHF 4,000                                               | 50%, max. CHF 4,000                                    | 50%, max. CHF 2,000                                               | 50%, max. CHF 2,000                                |
|               | Outpatient treatments with non-authorised benefit providers from Liechtenstein and Switzerland                                                                                                         | Differences of tariff<br>(as a complement to MHC PLUS)            | Differences of tariff<br>(as a complement to MHC PLUS) |                                                                   |                                                    |
| · · · · ·     |                                                                                                                                                                                                        | Up to the age of 18: CHF 300/year                                 | Up to the age of 18: CHF 250/year                      | Up to the age of 18: CHF 200/year                                 | Up to the age of 18: CHF 150/year                  |
| or families   | Spectacles, contact lenses                                                                                                                                                                             | Age 18 and over: CHF 300/3 years                                  | Age 18 and over: CHF 250/3 years                       | Age 18 and over: CHF 200/3 years                                  | Age 18 and over: CHF 150/3 years                   |
|               | Outpatient dental treatments: orthodontic treatments (correction of tooth malposition) up to the age of 22, temporomandibular joint dysfunction, periodontal treatment, impacted teeth operation, flap |                                                                   |                                                        |                                                                   |                                                    |
|               | procedure                                                                                                                                                                                              | 75%                                                               | 75%                                                    | 50%                                                               | 50%                                                |
|               | Care for a sick or injured child organised by CONCORDIA                                                                                                                                                | CHF 50/hr., max. CHF 600/year                                     |                                                        | CHF 30/hr., max. CHF 600/year                                     |                                                    |
|               | Rooming-in                                                                                                                                                                                             | CHF 100/night, max. 10 overnight stays                            |                                                        | CHF 60/night, max. 10 overnight stays                             |                                                    |
|               | Family room in the event of a birth <sup>2</sup>                                                                                                                                                       | CHF 100/night, max. 5 overnight stays                             |                                                        | CHF 60/night, max. 5 overnight stays                              |                                                    |
|               | Course for emergencies with small children                                                                                                                                                             | 50%, max. CHF 200/3 years                                         |                                                        | 50%, max. CHF 200/3 years                                         |                                                    |
|               |                                                                                                                                                                                                        |                                                                   |                                                        |                                                                   |                                                    |
| Abroad        | Search operations for rescue and recovery <sup>3</sup>                                                                                                                                                 | Max. CHF 20,000                                                   | Max. CHF 20,000                                        | Max. CHF 10,000                                                   | Max. CHF 10,000                                    |
|               | Rescue and transport costs <sup>3</sup>                                                                                                                                                                | Unlimited                                                         | Unlimited                                              | Unlimited                                                         | Unlimited                                          |
|               | Illness or accident <sup>3</sup>                                                                                                                                                                       | Inpatient: max. 75 days<br>Outpatient: local rates                | Inpatient: max. 60 days<br>Outpatient: local rates     | Inpatient: max. 45 days<br>Outpatient: local rates                | Inpatient: max. 30 days<br>Outpatient: local rates |
|               | Scheduled outpatient treatments with non-authorised benefit providers                                                                                                                                  | Max. CHF 3,000/year<br>(as a complement to MHC PLUS)              |                                                        |                                                                   |                                                    |
| Further       |                                                                                                                                                                                                        |                                                                   |                                                        |                                                                   |                                                    |
| advantages    | Household help                                                                                                                                                                                         | CHF 50/day, max. 30 days/year                                     | CHF 50/day, max. 30 days/year                          | CHF 30/day, max. 30 days/year                                     | CHF 30/day, max. 30 days/year                      |
|               | Search and rescue costs                                                                                                                                                                                | Max. CHF 25,000                                                   | Max. CHF 20,000                                        | Max. CHF 15,000                                                   | Max. CHF 10,000                                    |
|               | Transport costs                                                                                                                                                                                        | Unlimited                                                         | Unlimited                                              | Unlimited                                                         | Unlimited                                          |
|               | Compensation in case of death                                                                                                                                                                          | CHF 1,000                                                         | CHF 1,000                                              | CHF 1,000                                                         | CHF 1,000                                          |
|               | Legal protection for patients (insurance carrier: Protekta)                                                                                                                                            | In Europe: max. CHF 500,000<br>Outside of Europe: max. CHF 50,000 |                                                        | In Europe: max. CHF 300,000<br>Outside of Europe: max. CHF 50,000 |                                                    |