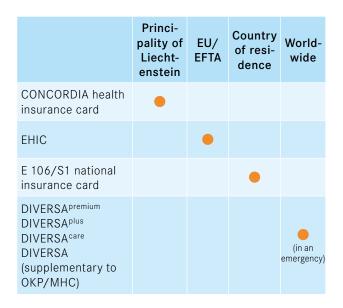

# Coverage provided by mandatory health care insurance (OKP/MHC)

The CONCORDIA health insurance card can be used for treatment pursuant to the Liechtenstein Health Insurance Act (catalogue of benefits of mandatory health care insurance OKP/MHC) provided by all licensed benefit providers (doctors, chiropractors, physiotherapists, etc.).

#### Coverage with the European Health Insurance Card (EHIC)

## Outside your country of residence (stays in EU or EFTA countries)

The European Health Insurance Card is located on the reverse of your CONCORDIA health insurance card and, in the event of a medical emergency, must be presented to the benefit provider. The EHIC covers non-cash benefits that become necessary on medical grounds during the stay abroad, taking into account the nature of the benefits and the expected duration of the stay. The EHIC covers the costs of treatment (in accordance with the guidelines of the country of treatment) that cannot be postponed until your intended date of return to your country of residence.

## Coverage with the E106/S1 form

#### In your country of residence

The national insurance card is issued by submitting the E106/S1 form to one of the public health insurance funds in the country of residence. This card entitles the insured person to all the benefits set out in the legislation of the country of residence/public health insurance fund.

# Coverage provided by DIVERSA Supplementary Insurance

Supplementary insurance in the form of DIVERSA<sup>premium</sup>/ DIVERSA<sup>plus</sup>/DIVERSA<sup>care</sup>/DIVERSA is the ideal way to supplement mandatory health care insurance (OKP/MHC). It covers emergency treatment abroad (up to 75 days in hospital), transport and rescue costs, and much more besides.